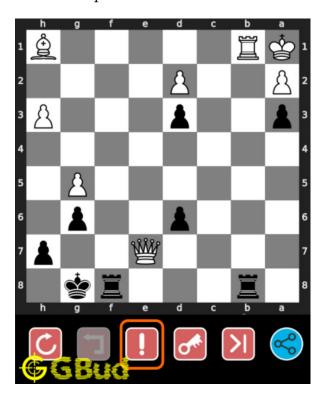

#### Hard chess puzzle 0122

Figure 1: Solve this hard chess puzzle 0122. Mate in 3 moves @ https://gbud.in/g1hk4c3

Figure 2: Solve this hard chess puzzle online with solution @ https://gbud.in/g1hk4c3

Dont forget to check out chess puzzles, easy chess puzzles, medium chess puzzles, hard chess puzzles and chess puzzles collections.

#### Solution 1

**Initial board position** This is the initial board position of hard chess puzzle 0122.

Figure 3: Initial board position of hard chess puzzle 0122

# How to get help for moves in the hard chess puzzle 0122

To get help or the possible next moves in the puzzle, , follow the steps given below

- 1. Go to the puzzle page
- 2. Click the help button (exclamation mark as shown below) to get help or suggestion on next possible move