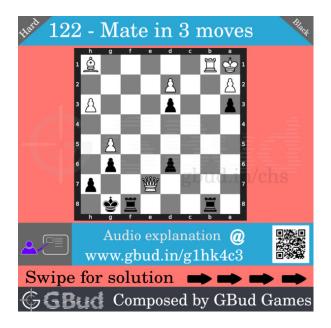

#### Hard chess puzzle 0122

Figure 1: Solve this hard chess puzzle 0122. Mate in 3 moves @ https://gbud.in/g1hk4c3

Figure 2: Solve this hard chess puzzle online with solution @ https://gbud.in/g1hk4c3

Dont forget to check out chess puzzles, easy chess puzzles, medium chess puzzles, hard chess puzzles and chess puzzles collections.

#### Solution to hard chess puzzle 0122

At this puzzle, next move is by Black. The objective of the puzzle is to mate in 3 moves.

See the interactive solution at the puzzle page

#### Solution 1

**Initial board position** This is the initial board position of hard chess puzzle 0122.

Figure 3: Initial board position of hard chess puzzle 0122