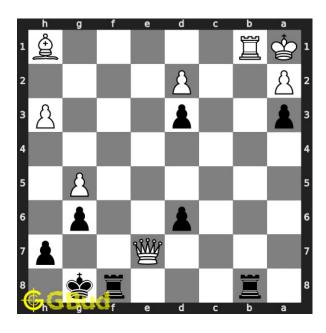

#### Hard chess puzzle 0122

Figure 1: Solve this hard chess puzzle 0122. Mate in 3 moves @ https://gbud.in/g1hk4c3

Figure 2: Solve this hard chess puzzle online with solution @ https://gbud.in/g1hk4c3

Dont forget to check out chess puzzles, easy chess puzzles, medium chess puzzles, hard chess puzzles and chess puzzles collections.

#### Solution 1

**Initial board position** This is the initial board position of hard chess puzzle 0122.

Figure 3: Initial board position of hard chess puzzle 0122