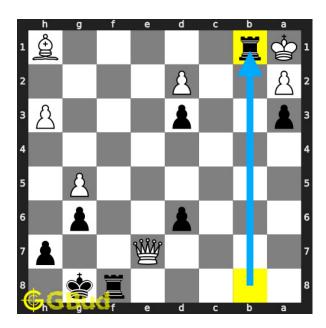

# $\mathbf{Move} \ \mathbf{1} \quad \text{Move by black}$

Figure 4: Rxb1+

your rook sacrifices itself to open the first rank.

#### Explanation for the moves

- 1. Rxb1+ Your rook sacrifices itself to open the first rank.
- 2. Kxb1 This is a zugzwang move as the opponent's king is forced to respond. Opponent's king captures your rook.
- 3. Rf1+ Your rook moves to f1 and gives check to opponent.
- 4. Qe1 Opponent's queen blocks the check as this is the only legal move available.
- 5. Rxe1# Your rook captures opponent's queen and checkmate. The king can't move due to the additional attack from your pawns. This is how you can mate in 3 moves.
- 6. For right move With the right sacrifice of your rook you had a mate in 3 moves. Good strategy