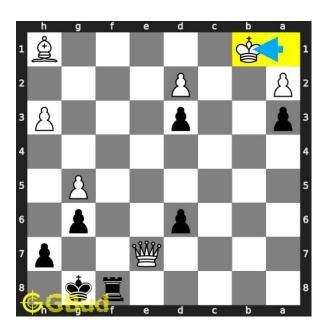

#### Move 2 Move by white

Figure 5: Kxb1

this is a zugzwang move as the opponent's king is forced to respond. opponent's king captures your rook.

#### Explanation for the moves

- 1. Rxb1+ Your rook sacrifices itself to open the first rank.
- 2. Kxb1 This is a zugzwang move as the opponent's king is forced to respond. Opponent's king captures your rook.
- 3. Rf1+ Your rook moves to f1 and gives check to opponent.
- 4. Qe1 Opponent's queen blocks the check as this is the only legal move available.
- 5. Rxe1# Your rook captures opponent's queen and checkmate. The king can't move due to the additional attack from your pawns. This is how you can mate in 3 moves.
- 6. For right move With the right sacrifice of your rook you had a mate in 3 moves. Good strategy