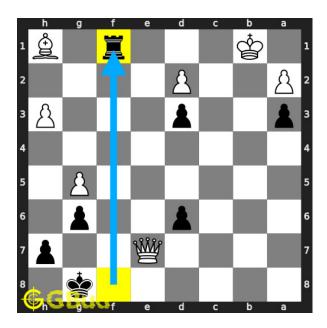

# $\mathbf{Move} \ \mathbf{1} \quad \text{Move by black}$

Figure 4: Rxb1+

your rook sacrifices itself to open the first rank.

#### Explanation for the moves

- 1. Rxb1+ Your rook sacrifices itself to open the first rank.
- 2. Kxb1 This is a zugzwang move as the opponent's king is forced to respond. Opponent's king captures your rook.
- 3. Rf1+ Your rook moves to f1 and gives check to opponent.
- 4. Qe1 Opponent's queen blocks the check as this is the only legal move available.
- 5. Rxe1# Your rook captures opponent's queen and checkmate. The king can't move due to the additional attack from your pawns. This is how you can mate in 3 moves.
- 6. For right move With the right sacrifice of your rook you had a mate in 3 moves. Good strategy