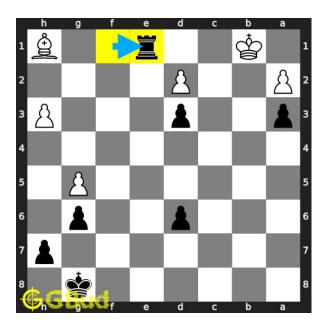

# $\mathbf{Move} \ \mathbf{5} \quad \text{Move by black}$

Figure 8: Rxe1#

your rook captures opponent's queen and checkmate. the king can't move due to the additional attack from your pawns. this is how you can mate in 3 moves.

#### Explanation for the moves

- 1. Rxb1+ Your rook sacrifices itself to open the first rank.
- 2. Kxb1 This is a zugzwang move as the opponent's king is forced to respond. Opponent's king captures your rook.
- 3. Rf1+ Your rook moves to f1 and gives check to opponent.
- 4. Qe1 Opponent's queen blocks the check as this is the only legal move available.
- 5. Rxe1# Your rook captures opponent's queen and checkmate. The king can't move due to the additional attack from your pawns. This is how you can mate in 3 moves.
- 6. For right move With the right sacrifice of your rook you had a mate in 3 moves. Good strategy