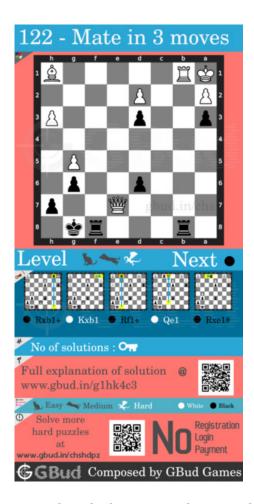

# Hard Chess puzzle # 0122 - Mate in 3 moves

Solve this hard chess puzzle and improve your chess games through improvement of your chess strategies and chess tactics. This hard puzzle is a subset of kids games.

Puzzle No: 0122

Difficulty level: hard

Description: Mate in 3 moves

Next Move: Black

Player level: Advanced

Short URL for puzzle: https://gbud.in/g1hk4c3

#### Hard chess puzzle 0122

Figure 1: Solve this hard chess puzzle 0122. Mate in 3 moves @ https://gbud.in/g1hk4c3

Figure 2: Solve this hard chess puzzle online with solution @ https://gbud.in/g1hk4c3

Dont forget to check out chess puzzles, easy chess puzzles, medium chess puzzles, hard chess puzzles and chess puzzles collections.