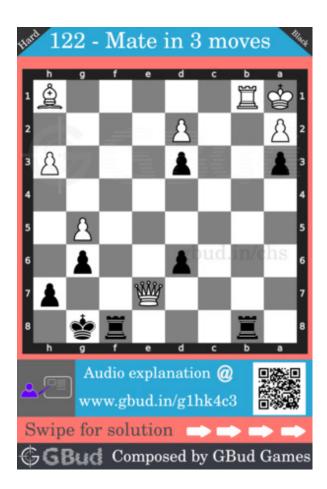

#### Hard chess puzzle 0122

Figure 1: Solve this hard chess puzzle 0122. Mate in 3 moves @ https://gbud.in/g1hk4c3

Figure 2: Solve this hard chess puzzle online with solution @ https://gbud.in/g1hk4c3

Dont forget to check out chess puzzles, easy chess puzzles, medium chess puzzles, hard chess puzzles and chess puzzles collections.

#### Solution 1

**Initial board position** This is the initial board position of hard chess puzzle 0122.

Figure 3: Initial board position of hard chess puzzle 0122