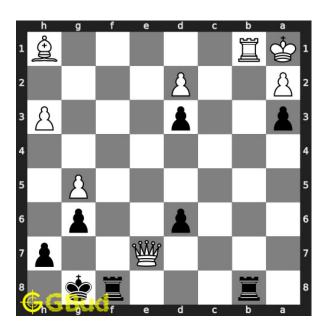

#### Hard chess puzzle 0122

Figure 1: Solve this hard chess puzzle 0122. Mate in 3 moves @ https://gbud.in/g1hk4c3

Figure 2: Solve this hard chess puzzle online with solution @ https://gbud.in/g1hk4c3

Dont forget to check out chess puzzles, easy chess puzzles, medium chess puzzles, hard chess puzzles and chess puzzles collections.

#### Solution to hard chess puzzle 0122

At this puzzle, next move is by Black. The objective of the puzzle is to mate in 3 moves.

See the interactive solution at the puzzle page