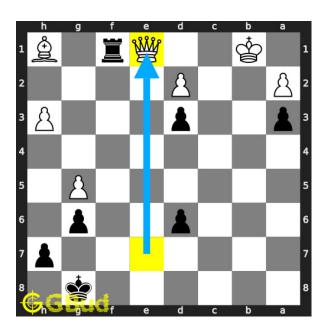

#### Move 4 Move by white

Figure 7: Qe1

opponent's queen blocks the check as this is the only legal move available.

#### Explanation for the moves

- 1. Rxb1+ Your rook sacrifices itself to open the first rank.
- 2. Kxb1 This is a zugzwang move as the opponent's king is forced to respond. Opponent's king captures your rook.
- 3. Rf1+ Your rook moves to f1 and gives check to opponent.
- 4. Qe1 Opponent's queen blocks the check as this is the only legal move available.
- 5. Rxe1# Your rook captures opponent's queen and checkmate. The king can't move due to the additional attack from your pawns. This is how you can mate in 3 moves.
- 6. For right move With the right sacrifice of your rook you had a mate in 3 moves. Good strategy